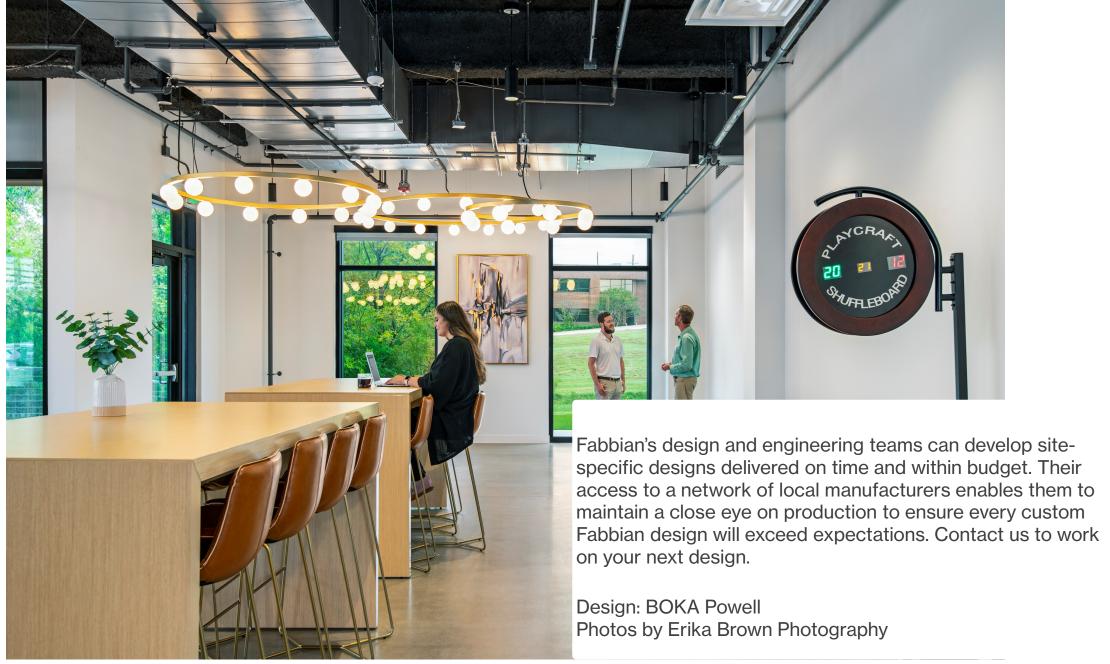

## **KE Andrews New Headquarters**

**Case Study** 

**:** Fabbian

Case Study

KE Andrews, a 40+-year-old family-owned tax firm with offices in multiple US cities, was looking to more than double the size of their Texas headquarters to grow their workforce. They selected a 10-acre plot overlooking Lake Ray Hubbard in Rockwall, Texas, and engaged BOKA Powell to provide the master planning, zoning, and interior design for the new 80,000-square-foot home.

BOKA Powell designed a four-story Texas Modernstyle building that integrated into its surrounding terrain, working with the sloping landscape and densely wooded areas. It included elements of KE Andrew's commitment to sports and outdoor lifestyle.