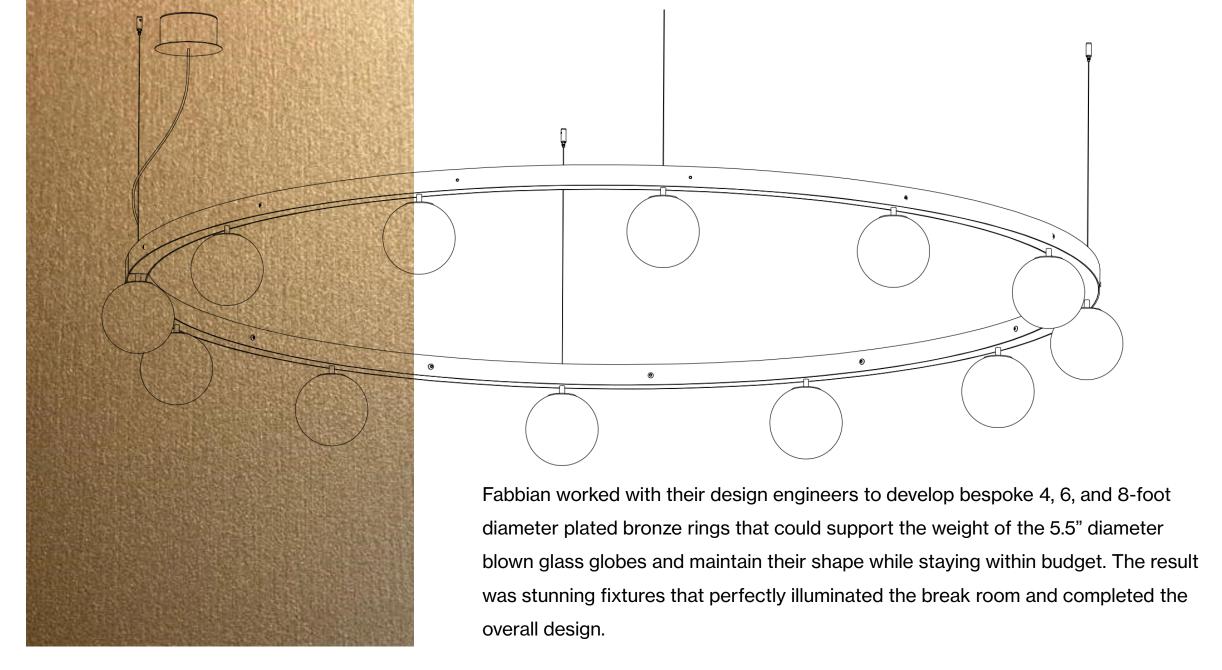

## **KE Andrews New Headquarters**

**Case Study** 

**:** Fabbian

Case Study

KE Andrews, a 40+-year-old family-owned tax firm with offices in multiple US cities, was looking to more than double the size of their Texas headquarters to grow their workforce. They selected a 10-acre plot overlooking Lake Ray Hubbard in Rockwall, Texas, and engaged BOKA Powell to provide the master planning, zoning, and interior design for the new 80,000-square-foot home.

BOKA Powell designed a four-story Texas Modernstyle building that integrated into its surrounding terrain, working with the sloping landscape and densely wooded areas. It included elements of KE Andrew's commitment to sports and outdoor lifestyle.