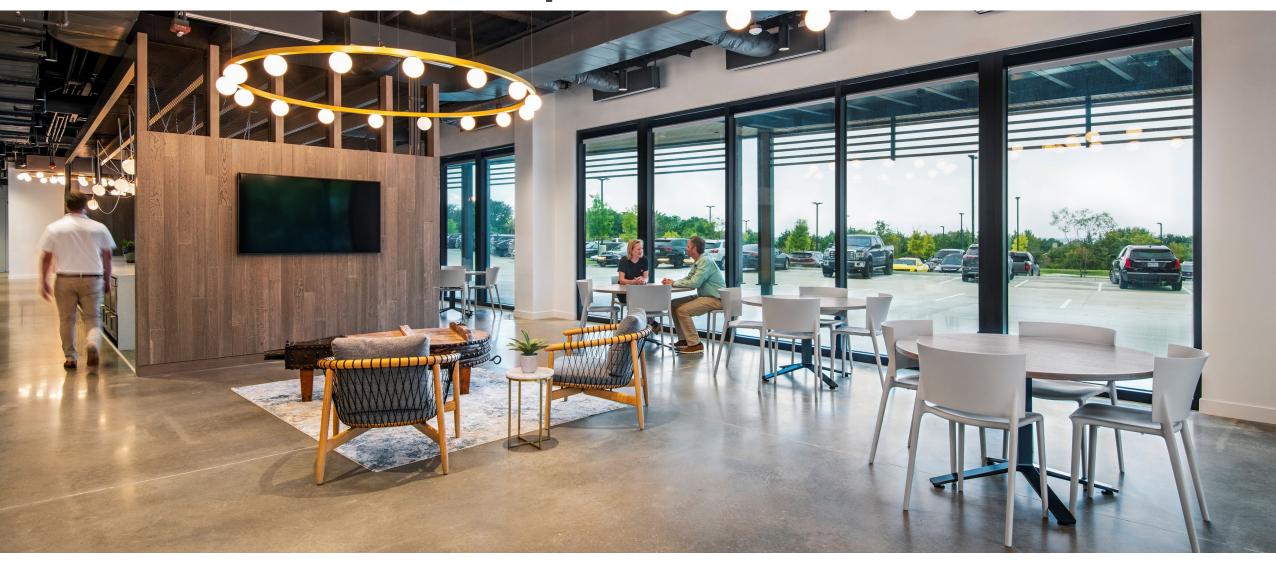

## **KE Andrews New Headquarters**

**Case Study** 

**:** Fabbian

Case Study

KE Andrews, a 40+-year-old family-owned tax firm with offices in multiple US cities, was looking to more than double the size of their Texas headquarters to grow their workforce. They selected a 10-acre plot overlooking Lake Ray Hubbard in Rockwall, Texas, and engaged BOKA Powell to provide the master planning, zoning, and interior design for the new 80,000-square-foot home.

BOKA Powell designed a four-story Texas Modernstyle building that integrated into its surrounding terrain, working with the sloping landscape and densely wooded areas. It included elements of KE Andrew's commitment to sports and outdoor lifestyle.