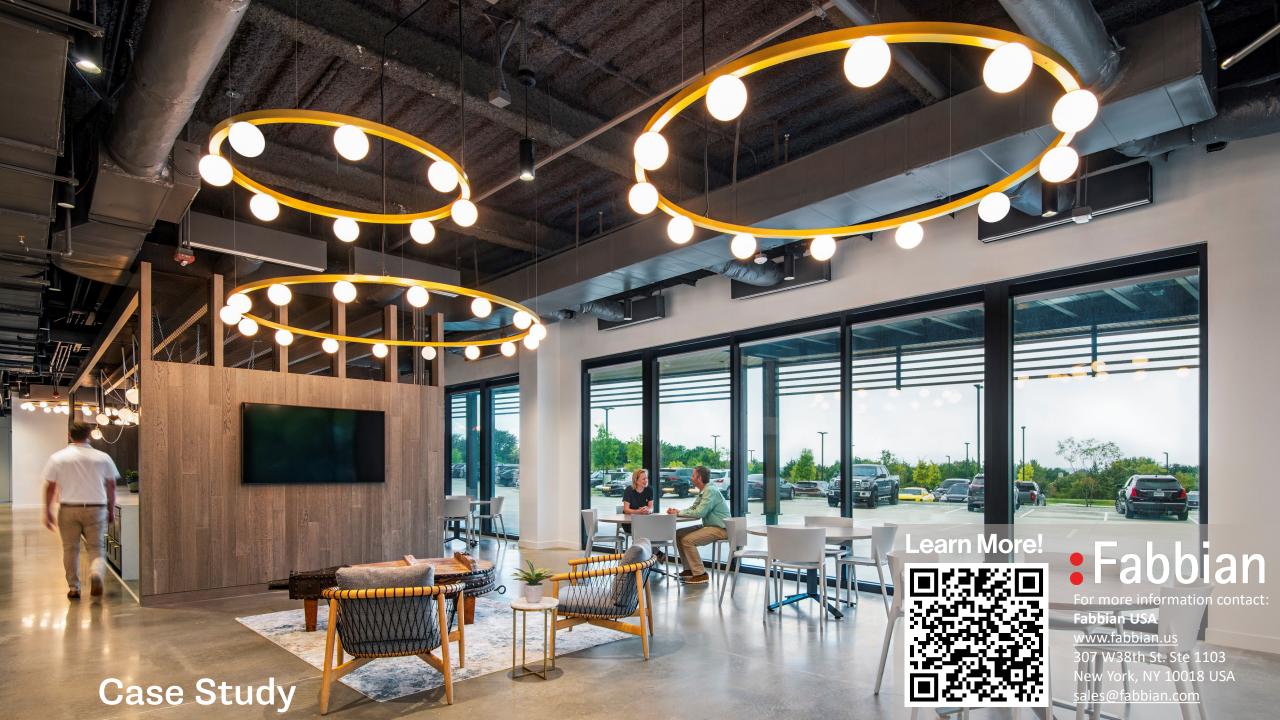

## **KE Andrews New Headquarters**

**Case Study** 

**:** Fabbian

Case Study

KE Andrews, a 40+-year-old family-owned tax firm with offices in multiple US cities, was looking to more than double the size of their Texas headquarters to grow their workforce. They selected a 10-acre plot overlooking Lake Ray Hubbard in Rockwall, Texas, and engaged BOKA Powell to provide the master planning, zoning, and interior design for the new 80,000-square-foot home.

BOKA Powell designed a four-story Texas Modernstyle building that integrated into its surrounding terrain, working with the sloping landscape and densely wooded areas. It included elements of KE Andrew's commitment to sports and outdoor lifestyle.