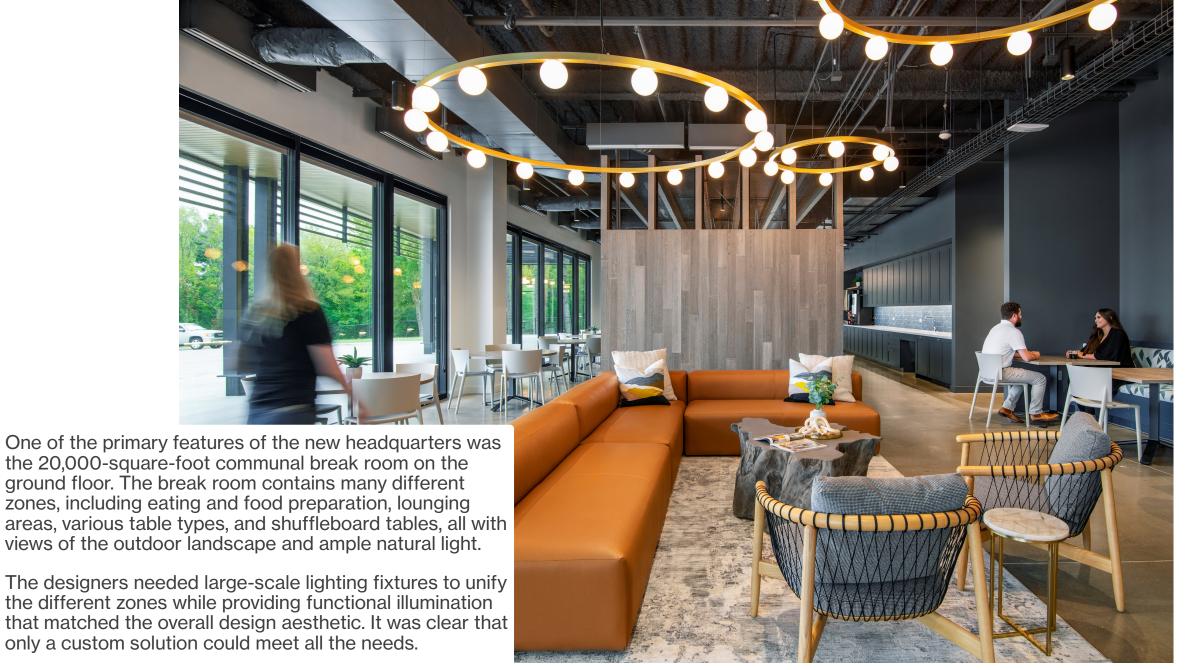

## **KE Andrews New Headquarters**

**Case Study** 

**:** Fabbian

Case Study

KE Andrews, a 40+-year-old family-owned tax firm with offices in multiple US cities, was looking to more than double the size of their Texas headquarters to grow their workforce. They selected a 10-acre plot overlooking Lake Ray Hubbard in Rockwall, Texas, and engaged BOKA Powell to provide the master planning, zoning, and interior design for the new 80,000-square-foot home.

BOKA Powell designed a four-story Texas Modernstyle building that integrated into its surrounding terrain, working with the sloping landscape and densely wooded areas. It included elements of KE Andrew's commitment to sports and outdoor lifestyle.