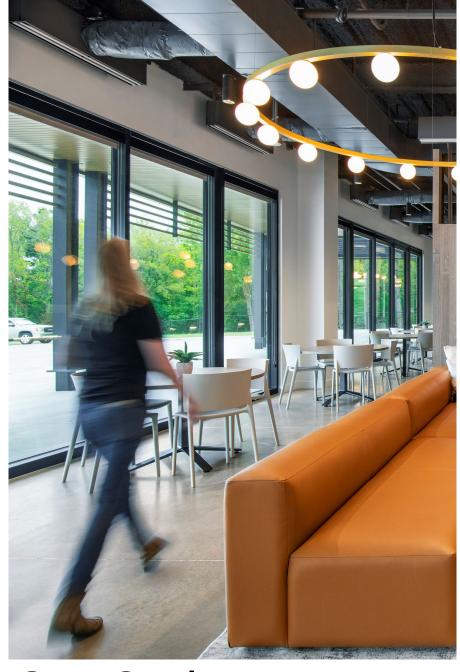

## **KE Andrews New Headquarters**

**Case Study** 

**:** Fabbian

Case Study

KE Andrews, a 40+-year-old family-owned tax firm with offices in multiple US cities, was looking to more than double the size of their Texas headquarters to grow their workforce. They selected a 10-acre plot overlooking Lake Ray Hubbard in Rockwall, Texas, and engaged BOKA Powell to provide the master planning, zoning, and interior design for the new 80,000-square-foot home.

BOKA Powell designed a four-story Texas Modernstyle building that integrated into its surrounding terrain, working with the sloping landscape and densely wooded areas. It included elements of KE Andrew's commitment to sports and outdoor lifestyle.